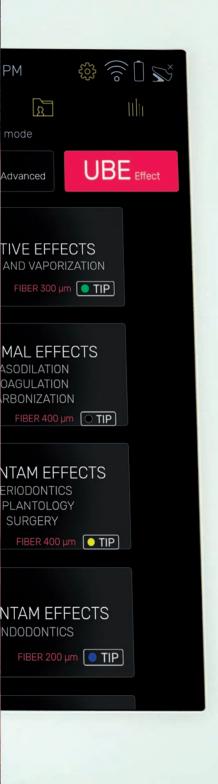

The new "Use By Effects" control system lets the driver manage the functions of Wiser starting from the effect to be achieved. Once the target has been recognized, the desired effect can be selected from ablative, decontaminant, photochemical, and thermal, in this way the best possible therapy is assured concerning the target tissue.

Forget periodic and expensive updates: the Wiser's automatic renewal system sets up the software in seconds thanks to its integrated Wi-Fi function.

**● TIP** 400µ

f contour desired. Insert the fibre n in the bottom of the periodontal hen start firing by keeping the fibre