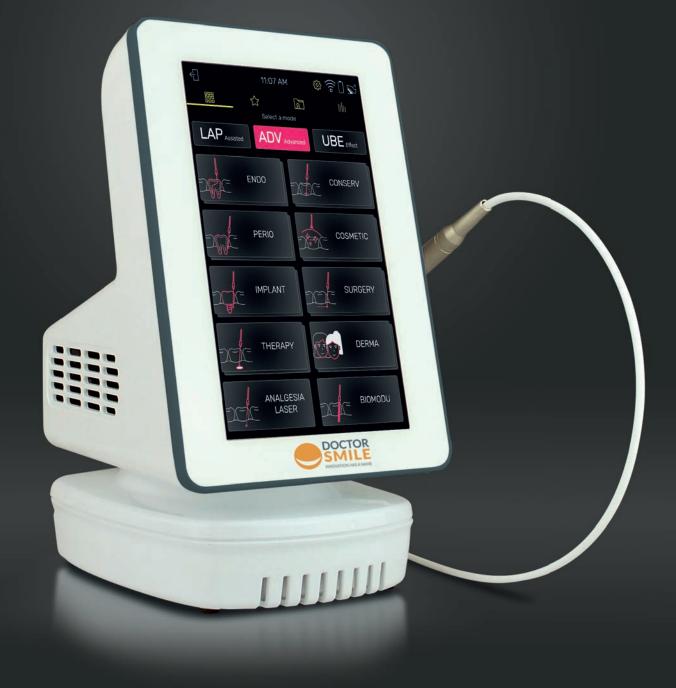

|             | 8:46 AM 53 2 1 5×                             |  |
|-------------|-----------------------------------------------|--|
| LAPAssisted | Select a mode                                 |  |
|             | ADV <sub>Advanced</sub> UBE <sub>Effect</sub> |  |
| DAGE ENDO   | DESENS                                        |  |
| PERIO       | THE WHITENING                                 |  |

#### THE THIRD GENERATION FOR YOUR SMILE ONLY

Three to be free! Thanks to its new and intuitive graphic layout, Wiser 3 brings you to the next level with three different user modes: Assisted, Advanced, and Effects. Our tool will support you in the daily discovery of the endless laser technology possibilities, and due to an intuitive and easy-to-use touch-screen, you will be able to enlarge the range of services of your clinic, improving your skills and helping your patient's oral health.

The results? Bright smiles for everyone.

If it's your first time approaching laser technology, don't worry, you can use Wiser in complete safety thanks to its Laser Assisted Protocol system: the tutorial that guides you in all stages of clinical protocol adoption without errors and with guaranteed results.

The Wiser Advanced Management System allows the expert user to have a customizable control console. The operating parameters of each wavelength can be adapted to each need thanks to the ABC - "Automatic Balance Calibration", ensuring supreme satisfaction for the patient and operator, without any limit.

The new "Use By Effects" control system lets the driver manage the functions of Wiser starting from the effect to be achieved. Once the target has been recognized, the desired effect can be selected from ablative, decontaminant, photochemical, and thermal, in this way the best possible therapy is assured concerning the target tissue.